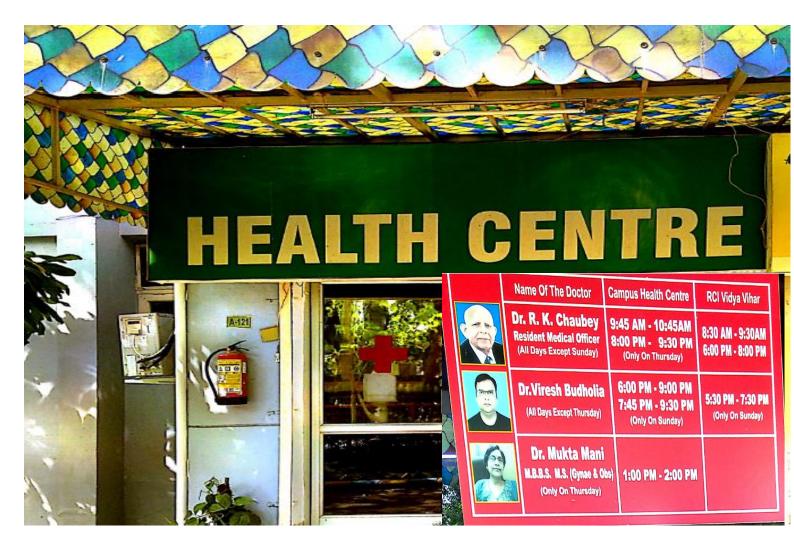

Round the clock medical facility exists within the campus wherein a lady nurse is available for 24 hours in the Health Centre with essential medicines. One Senior Medical Officer remains in the campus and is available to attend the emergency cases. An airconditioned ambulance, fitted with state-of-art emergency facilities, is always available to meet with any emergent situation for students/staff of the institute. Apart from this, there are two doctors (One male and one female) who visit the campus on a regular basis. BIMTECH also has tie up with some reputed hospitals of the area for OPD services. For students at Off campus hostel, a male nurse is usually available all the time and the doctor is available for one hour every day. In case of any emergency, the campus doctor shall attend to the case. Timings about the availability of doctors at campus and Off campus hostel are announced from time-to-time